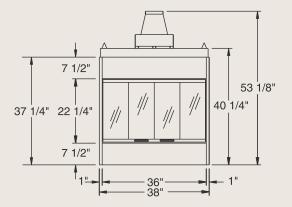

## INTERIOR DIMENSIONS

Front opening width: 36" Front opening height: 22 1/4" Rear Wall Width: 36"

Firebox Depth: 22 1/8"

## FIELD INSTALLED ACCESSORIES

Outside Combustion Air Kit: 6AK

Ambient Technologies™ Remote Controls and Thermostats

Firebrick

FRONT VIEW

A Brand of Monessen Hearth Systems Co. 149 Cleveland Drive, Paris, Kentucky 40361